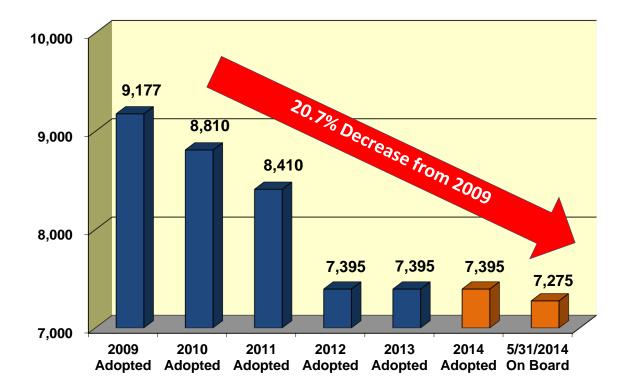

The Mangano Administration has reduced the budgeted workforce by over 20% to the County's lowest headcount in memory through layoffs, voluntary separation incentives, and attrition. The County will continue to actively manage the workforce to continue achieving salary savings.

The chart below illustrates the workforce reduction that has taken place since 2009.

The chart below presents a historical look at the County's sales tax receipts. It shows that the County has realized favorable outcomes to budget due to conservative budgeting and a recovering economy that has been stimulated by policies of the Mangano Administration.