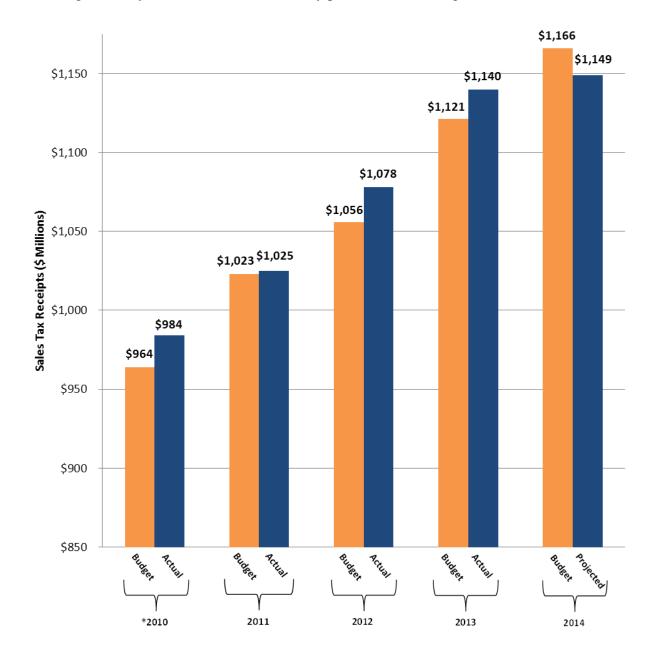

The chart below illustrates the workforce reduction that has taken place since 2009.

The chart below presents a historical look at the County's sales tax receipts. It shows that the County has realized favorable outcomes to budget due to conservative budgeting and a recovering economy that has been stimulated by policies of the Mangano Administration.

<sup>\*</sup>Excludes Energy Tax

The County has adjusted the budgeted sales tax revenue forecast in 2014 as the unusually harsh winter weather depressed sales in Nassau County as it did throughout many Northeast regions. As such, the County has offset a \$17 million projected impact from the winter slowdown for sales tax in 2014 and has already taken corrective action to remain in balance. The Administration believes that additional Superstorm Sandy stimulus totaling nearly \$1 billion will strengthen and support our local economy and positively impact sales tax collections in the years ahead.